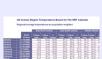

# US Retail Sales Weather Report

A weekly report showing weekly temperatures and comparison with previous year. Shown nationally, by state and by region. Based on US census regions and using the NRF calendar.