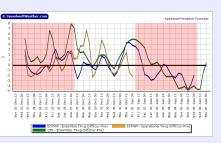

### ZigZag Forecasts

Real time graphical representation of the change in forecast from the previous model run. Updated as each time step of the model is released. ECMWF and GFS

- Speed, Speed, Speed,... (reported fastest delivery of ECMWF) - Understandable Output

- Station Forecasts (cities) or Regions Now with the GFS!