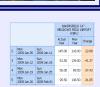

# Weighted Degree Day Report

Combining CWG forecasts and SWD data, this product provides the best possible information to anticipate the EIA natural gas storage and withdrawal reports.

- Correlate with energy usage
- Estimate the EIA natural gas storage and withdrawal forecasts (high weather correlation)
- Examine historical events in the context of recent, current, or upcoming extreme weather events