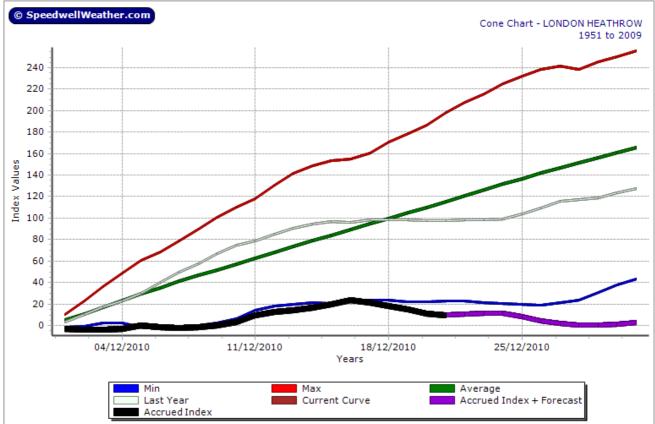

#### London Heathrow 03772

The black line shows that the site has NEVER been colder as of 22 December. Using latest forecasts, the outlook remains for a record low to the end of the month.