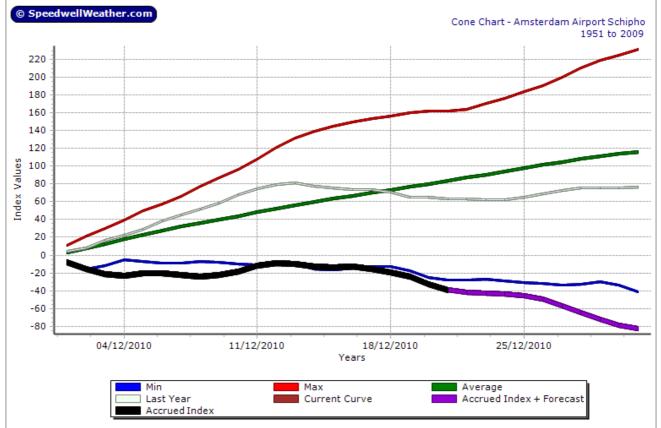

# December 2010 Cone Charts European Sites

The Speedwell Cone Chart tool shows the progression of a weather index versus historic extremes and averages. (<u>http://www.speedwellweather.com/Pages/Data/Data\_Home.aspx</u>)

The charts below show the progression of cumulative average temperature for sites in December 2010.



#### London Heathrow 03772

The black line shows that the site has NEVER been colder as of 22 December. Using latest forecasts, the outlook remains for a record low to the end of the month.



#### Essen WMO 10410



# Berlin Tempelhof WMO 10384





## Paris Orly 07149



# Amsterdam Schiphol 06240





#### Prague Ruzyne WMO 11518



## Oslo Blindern WMO 01492





## Stockholm WMO 02485





#### **Further Information**

Regarding world-wide weather data and forecast matters please see <u>www.SpeedwellWeather.com</u> or contact:

Phil Hayesphil.hayes@SpeedwellWeather.comDavid Whitehead (U.S)david.whitehead@SpeedwellWeather.com

#### **Telephone:**

| UK office: | +44 (0) 1582 465 551 |
|------------|----------------------|
| US office: | +1 (0) 703 535 8801  |

Regarding software and consultancy services please seewww.SpeedwellWeather.comStephen Dohertystephen.doherty@SpeedwellWeather.comDr Michael Morenomichael.moreno@SpeedwellWeather.comDavid Whitehead (U.S)david.whitehead@SpeedwellWeather.com

#### **Telephone:**

| UK office:  | +44 (0) 1582 465 569