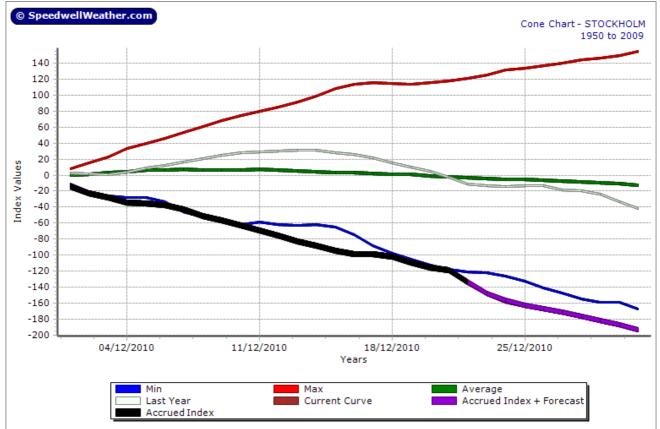

# December 2010 Cone Charts European Sites

The Speedwell Cone Chart tool shows the progression of a weather index versus historic extremes and averages. (<u>http://www.speedwellweather.com/Pages/Data/Data\_Home.aspx</u>)

The charts below show the progression of cumulative average temperature for sites in December 2010.



#### London Heathrow 03772

The black line shows that the site has NEVER been colder as of 22 December. Using latest forecasts, the outlook remains for a record low to the end of the month.



#### Essen WMO 10410



# Berlin Tempelhof WMO 10384





## Paris Orly 07149



# Amsterdam Schiphol 06240





#### Prague Ruzyne WMO 11518



## Oslo Blindern WMO 01492





## Stockholm WMO 02485





#### **Further Information**

Regarding world-wide weather data and forecast matters please see <u>www.SpeedwellWeather.com</u> or contact:

Phil Hayesphil.hayes@SpeedwellWeather.comDavid Whitehead (U.S)david.whitehead@SpeedwellWeather.com

#### **Telephone:**

| UK office: | +44 (0) 1582 465 551 |
|------------|----------------------|
| US office: | +1 (0) 703 535 8801  |

Regarding software and consultancy services please seewww.SpeedwellWeather.comStephen Dohertystephen.doherty@SpeedwellWeather.comDr Michael Morenomichael.moreno@SpeedwellWeather.comDavid Whitehead (U.S)david.whitehead@SpeedwellWeather.com

#### **Telephone:**

| UK office:  | +44 (0) 1582 465 569                                 |
|-------------|------------------------------------------------------|
| US office:  |