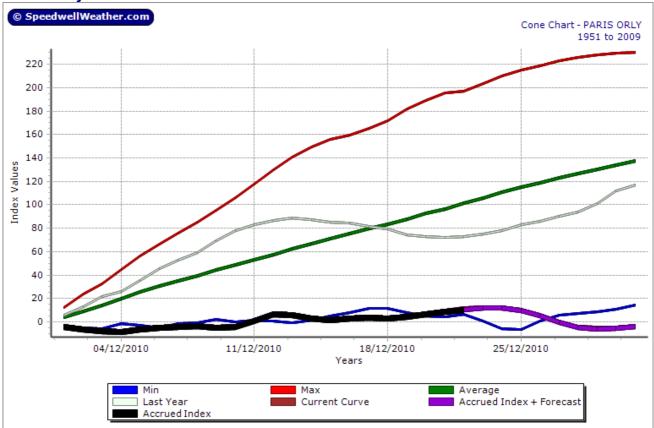

# December 2010 Cone Charts European Sites

The Speedwell Cone Chart tool shows the progression of a weather index versus historic extremes and averages. (<u>http://www.speedwellweather.com/Pages/Data/Data\_Home.aspx</u>)

The charts below show the progression of cumulative average temperature for sites in December 2010.



#### London Heathrow 03772

The black line shows that the site has NEVER been colder as of 22 December. Using latest forecasts, the outlook remains for a record low to the end of the month.



#### Essen WMO 10410



# Berlin Tempelhof WMO 10384





## Paris Orly 07149



# Amsterdam Schiphol 06240





#### Prague Ruzyne WMO 11518



## Oslo Blindern WMO 01492





## Stockholm WMO 02485





#### **Further Information**

Regarding world-wide weather data and forecast matters please see <u>www.SpeedwellWeather.com</u> or contact:

Phil Hayesphil.hayes@SpeedwellWeather.comDavid Whitehead (U.S)david.whitehead@SpeedwellWeather.com

#### **Telephone:**

| UK office: | +44 (0) 1582 465 551 |
|------------|----------------------|
| US office: | +1 (0) 703 535 8801  |

Regarding software and consultancy services please seewww.SpeedwellWeather.comStephen Dohertystephen.doherty@SpeedwellWeather.comDr Michael Morenomichael.moreno@SpeedwellWeather.comDavid Whitehead (U.S)david.whitehead@SpeedwellWeather.com

#### **Telephone:**

| UK office:  | +44 (0) 1582 465 569