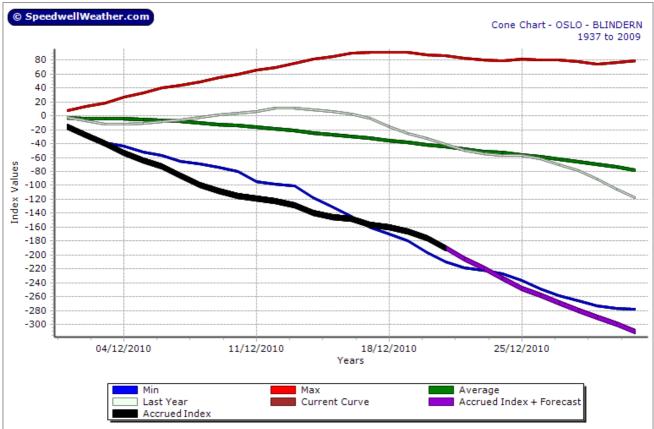

# December 2010 Cone Charts European Sites

The Speedwell Cone Chart tool shows the progression of a weather index versus historic extremes and averages. (<u>http://www.speedwellweather.com/Pages/Data/Data\_Home.aspx</u>)

The charts below show the progression of cumulative average temperature for sites in December 2010.



#### London Heathrow 03772

The black line shows that the site has NEVER been colder as of 22 December. Using latest forecasts, the outlook remains for a record low to the end of the month.



#### Essen WMO 10410



# Berlin Tempelhof WMO 10384





## Paris Orly 07149



# Amsterdam Schiphol 06240





#### Prague Ruzyne WMO 11518



## Oslo Blindern WMO 01492





## Stockholm WMO 02485





#### **Further Information**

Regarding world-wide weather data and forecast matters please see <u>www.SpeedwellWeather.com</u> or contact:

Phil Hayesphil.hayes@SpeedwellWeather.comDavid Whitehead (U.S)david.whitehead@SpeedwellWeather.com

#### **Telephone:**

| UK office: | +44 (0) 1582 465 551 |
|------------|----------------------|
| US office: | +1 (0) 703 535 8801  |

Regarding software and consultancy services please seewww.SpeedwellWeather.comStephen Dohertystephen.doherty@SpeedwellWeather.comDr Michael Morenomichael.moreno@SpeedwellWeather.comDavid Whitehead (U.S)david.whitehead@SpeedwellWeather.com

#### **Telephone:**

| UK office:  | +44 (0) 1582 465 569                                 |
|-------------|--------------------------------------------