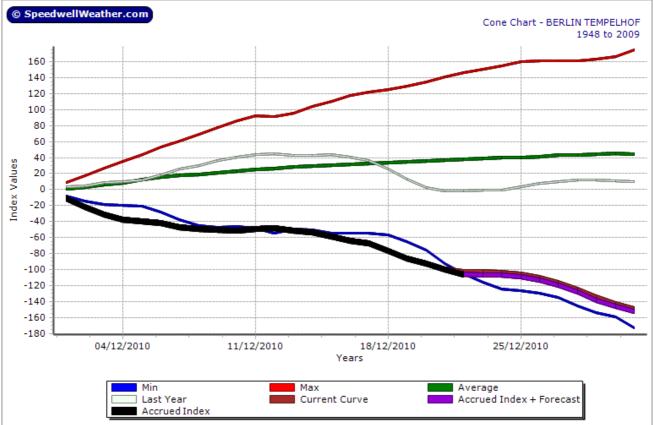

# December 2010 Cone Charts European Sites

The Speedwell Cone Chart tool shows the progression of a weather index versus historic extremes and averages. (<u>http://www.speedwellweather.com/Pages/Data/Data\_Home.aspx</u>)

The charts below show the progression of cumulative average temperature for sites in December 2010.



#### London Heathrow 03772

The black line shows that the site has NEVER been colder as of 22 December. Using latest forecasts, the outlook remains for a record low to the end of the month.



#### Essen WMO 10410



# Berlin Tempelhof WMO 10384





## Paris Orly 07149



# Amsterdam Schiphol 06240





#### Prague Ruzyne WMO 11518



## Oslo Blindern WMO 01492





## Stockholm WMO 02485





#### **Further Information**

Regarding world-wide weather data and forecast matters please see <u>www.SpeedwellWeather.com</u> or contact:

Phil Hayesphil.hayes@SpeedwellWeather.comDavid Whitehead (U.S)david.whitehead@SpeedwellWeather.com

#### **Telephone:**

| UK office: | +44 (0) 1582 465 551 |
|------------|----------------------|
| US office: | +1 (0) 703 535 8801  |

Regarding software and consultancy services please seewww.SpeedwellWeather.comStephen Dohertystephen.doherty@SpeedwellWeather.comDr Michael Morenomichael.moreno@SpeedwellWeather.comDavid Whitehead (U.S)david.whitehead@SpeedwellWeather.com

#### **Telephone:**

| UK office