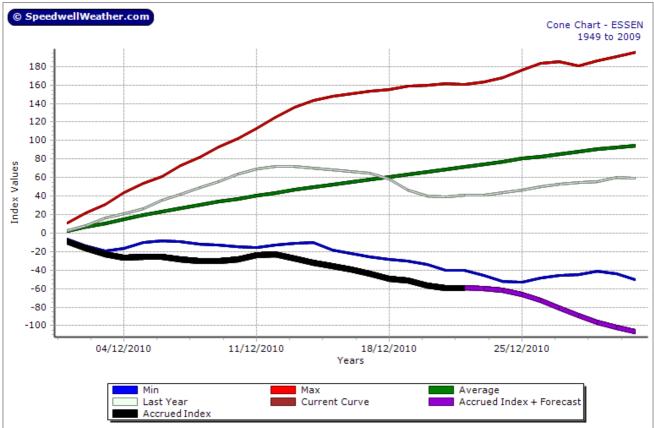

# December 2010 Cone Charts European Sites

The Speedwell Cone Chart tool shows the progression of a weather index versus historic extremes and averages. (<u>http://www.speedwellweather.com/Pages/Data/Data\_Home.aspx</u>)

The charts below show the progression of cumulative average temperature for sites in December 2010.



#### London Heathrow 03772

The black line shows that the site has NEVER been colder as of 22 December. Using latest forecasts, the outlook remains for a record low to the end of the month.



#### Essen WMO 10410



# Berlin Tempelhof WMO 10384





## Paris Orly 07149



# Amsterdam Schiphol 06240





#### Prague Ruzyne WMO 11518



## Oslo Blindern WMO 01492





## Stockholm WMO 02485





#### **Further Information**

Regarding world-wide weather data and forecast matters please see <u>www.SpeedwellWeather.com</u> or contact:

Phil Hayesphil.hayes@SpeedwellWeather.comDavid Whitehead (U.S)david.whitehead@SpeedwellWeather.com

#### **Telephone:**

| UK office: | +44 (0) 1582 465 551 |
|------------|----------------------|
| US office: | +1 (0) 703 535 8801  |

Regarding software and consultancy services please seewww.SpeedwellWeather.comStephen Dohertystephen.doherty@SpeedwellWeather.comDr Michael Morenomichael.moreno@SpeedwellWeather.comDavid Whitehead (U.S)david.whitehead@SpeedwellWeather.com