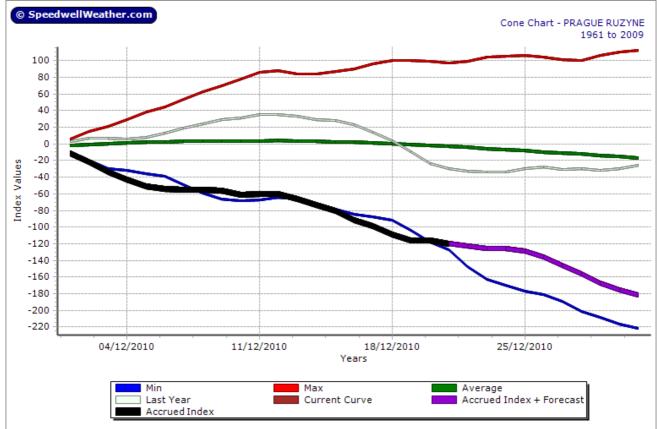

# December 2010 Cone Charts European Sites

The Speedwell Cone Chart tool shows the progression of a weather index versus historic extremes and averages. (<u>http://www.speedwellweather.com/Pages/Data/Data\_Home.aspx</u>)

The charts below show the progression of cumulative average temperature for sites in December 2010.



#### London Heathrow 03772

The black line shows that the site has NEVER been colder as of 22 December. Using latest forecasts, the outlook remains for a record low to the end of the month.



#### Essen WMO 10410



# Berlin Tempelhof WMO 10384





## Paris Orly 07149



# Amsterdam Schiphol 06240





#### Prague Ruzyne WMO 11518



## Oslo Blindern WMO 01492





## Stockholm WMO 02485





#### **Further Information**

Regarding world-wide weather data and forecast matters please see <u>www.SpeedwellWeather.com</u> or contact:

Phil Hayesphil.hayes@SpeedwellWeather.comDavid Whitehead (U.S)david.whitehead@SpeedwellWeather.com

#### **Telephone:**

| UK office: | +44 (0) 1582 465 551 |
|------------|----------------------|
| US office: | +1 (0) 703 535 8801  |

Regarding software and consultancy services please seewww.SpeedwellWeather.comStephen Dohertystephen.doherty@SpeedwellWeather.comDr Michael Morenomichael.moreno@SpeedwellWeather.comDavid Whitehead (U.S)david.whitehead@SpeedwellWeather.com

#### **Telephone:**

| UK office:  | +44 (0) 1582 465 569                                 |
|-------------|--------------