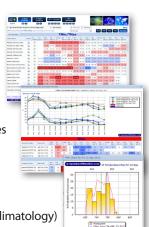

## Forecast SuperPack NEW

- Access to 1,000+ probabilistic downscaled forecasts of daily temperature and precipitation based upon the ECMWF and GFS models
- Access to the Dashboard, FastCast<sup>™</sup>,
   Graphical Viewer and distribution curves
- Access to commodity index basket forecasts
- Provision of all ensemble members
- Downscaled ECMWF monthly forecasts
- Observed data (history, on-going and climatology)
- Full verification for all models

For each basket we provide the following:

- Cleaned historical data and smoothed climate normal series
- · Ongoing cleaned feeds
- 15-day forecasts (Speedwell downscaled ECMWF & GFS)

Indexes can be tracked on our web-site tools including Actuals-vs-Climatology which shows how cumulative rainfall/temperature compares with climate normals with a projection using forecasts.