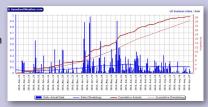

For each basket we provide the following:

- Cleaned historical data and smoothed climate normal series
- · Ongoing cleaned feeds
- 15-day forecasts (Speedwell downscaled ECMWF & GFS)

Indexes can be tracked on our web-site tools including Actuals-vs-Climatology which shows how cumulative rainfall/temperature compares with climate normals with a projection using forecasts.