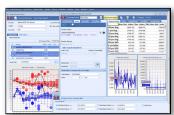

#### **SWS**

The Speedwell Weather System is the definitive weather derivative pricing and risk management system. The result of over twelve years of continuous development, SWS offers sophisticated pricing

tools as well as comprehensive portfolio management and back office support including **risk reporting and margining tools**.

SWS is used by banking, insurance, energy and investment fund clients worldwide and is available either as an installed application or delivered over the web.