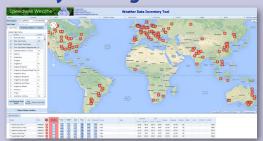

#### **Global Commodity Tracking**

We provide 100+ weighted-baskets that represent the main agricultural commodity growing and energy demand or generation regions. These provide

the essential information for tracking the impact of weather on traded commodities.

For each basket we provide the following:

- Cleaned historical data and smoothed climate normal series
- · Ongoing cleaned feeds
- 15-day forecasts (Speedwell downscaled ECMWF & GFS)

Indexes can be tracked on our web-site tools including Actuals-vs-Climatology which shows how cumulative rainfall/temperature compares with climate normals with a projection using forecasts.

Packs include Argentina Corn, Australia Cotton, Brazil Sugar, Ivory Coast Coffee, China Rice North, Kazakhstan Spring Wheat, Ukraine Sugar Beet, US Citrus, US Corn (Delta) etc.