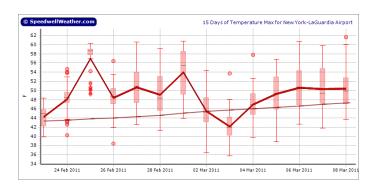

#### Fully downscaled-probabilistic forecasts

World wide weather data and .. Speedwell Recalibrated Data Sets