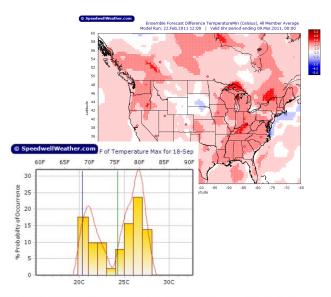

#### Fully downscaled-probabilistic forecasts

World wide weather data and .. Speedwell Recalibrated Data Sets