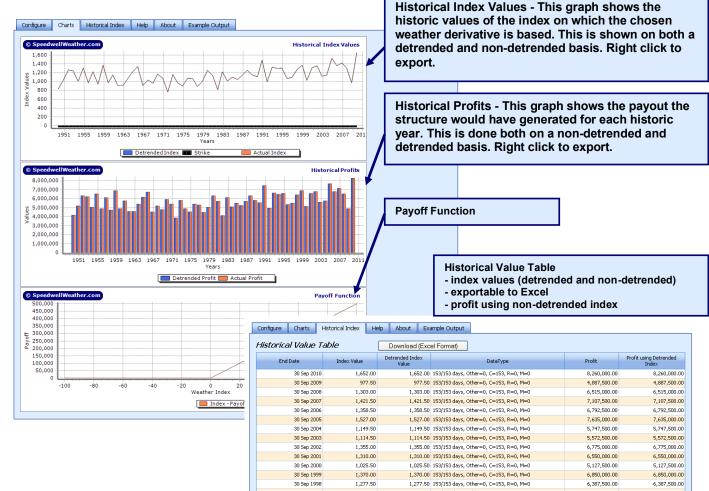

ested in the field since 2002. SWS is the preeminent enterprise weather derivative risk management system offering pricing, weather data management, portfolio management and back office features
- SWSConnect combines Speedwell products from all its business areas into one easy to use package:
  - Weather derivative pricing tools
  - Cleaned historical data and Speedwell Recalibrated weather data
  - Forecasts
  - CME Market information
- SWSConnect is easy to use while meeting the needs of pricing exchange-listed and standard OTC weather derivative contracts

### **SWS***Connect* Incorporates:

#### Fully downscaled-probabilistic forecasts







World wide weather data and .. Speedwell Recalibrated Data Sets



#### SWSConnect Premium+





## **SWSConnect Premium+ Results Display**







## **SWSConnect Premium+ Additional Tools**









Speedwell Weather Limited

Mardall House 9-11, Vaughan Road, Harpenden, Hertfordshire, AL5 4HU.

## Speedwell Weather System, SWS

For more information on the full, client-installed enterprise version, SWS please contact us.

- SWS Enterprise is a full client-server application offering portfolio risk management and back office tools including regulatory reporting and with full user permissioning.
- SWS is an open system supporting multiple data and forecast providers.
- SWS database and components can be called from other systems
- SWS can also be remotely hosted by us for our users.



### **About Speedwell Weather Limited**

Speedwell Weather provides quality weather data, weather forecasts, software, and weather-risk consultancy. W