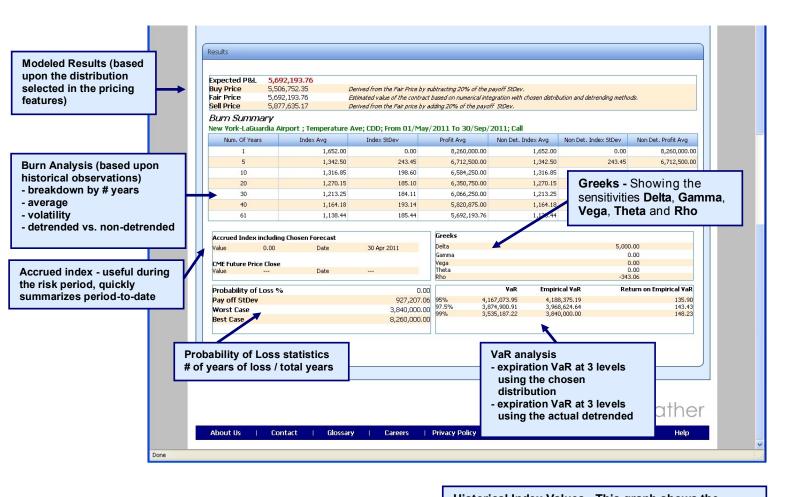

tested in the field since 2002. SWS is the preeminent enterprise weather derivative risk management system offering pricing, weather data management, portfolio management and back office features
- SWSConnect combines Speedwell products from all its business areas into one easy to use package:
  - Weather derivative pricing tools
  - Cleaned historical data and Speedwell Recalibrated weather data
  - Forecasts
  - CME Market information
- SWSConnect is easy to use while meeting the needs of pricing exchange-listed and standard OTC weather derivative contracts

### **SWS***Connect* Incorporates:

#### Fully downscaled-probabilistic forecasts







World wide weather data and .. Speedwell Recalibrated Data Sets



#### SWSConnect Premium+





## **SWSConnect Premium+ Results Display**







## **SWSConnect Premium+ Additional Tools**









Speedwell Weather Limited

Mardall House 9-11, Vaughan Road, Harpenden, Hertfordshire, AL5 4HU.

## Speedwell Weather System, SWS

For more information on the full, client-installed enterprise version, SWS please contact us.

- SWS Enterprise is a full client-server application offering portfolio risk management and back office tools including regulatory reporting and with full user permissioning.
- SWS is an open system supporting multiple data and forecast providers.
- SWS database and components can be called from other systems
- SWS can also be remotely hosted by us for our users.



### **About Speedwell Weather Limited**

Speedwell Weather provides quality weather data, weather forecasts, software, and weather-risk consultancy.