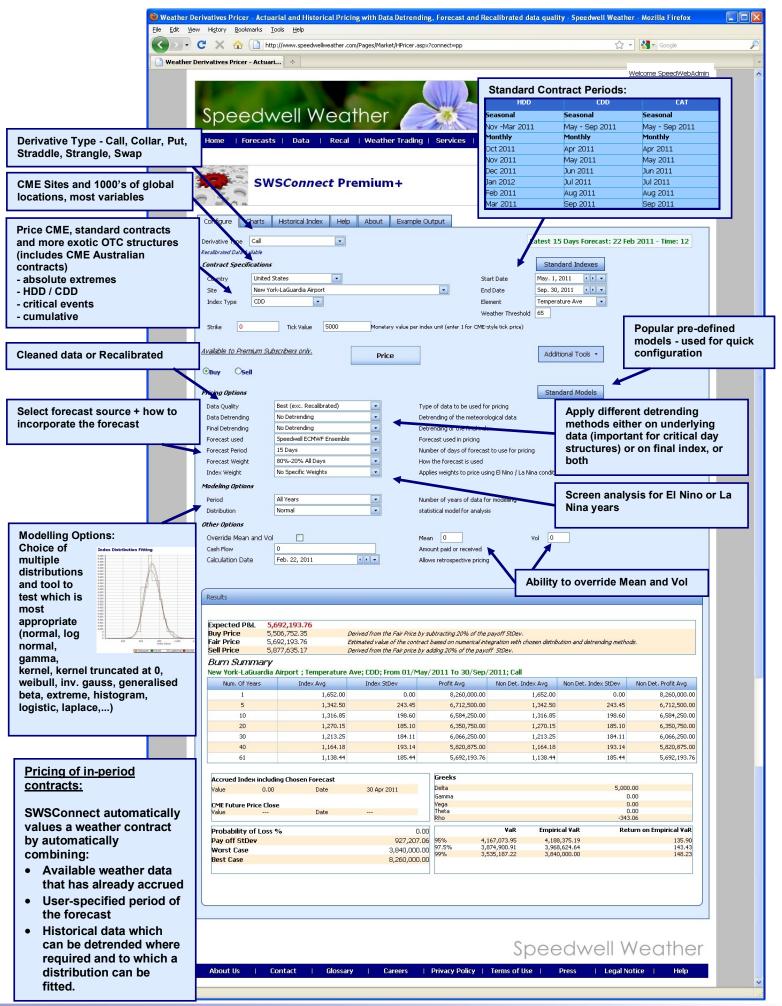

ame core SWS components that have been tried and tested in the field since 2002. SWS is the preeminent enterprise weather derivative risk management system offering pricing, weather data management, portfolio management and back office features
- SWSConnect combines Speedwell products from all its business areas into one easy to use package:
  - Weather derivative pricing tools
  - Cleaned historical data and Speedwell Recalibrated weather data
  - Forecasts
  - CME Market information
- SWSConnect is easy to use while meeting the needs of pricing exchange-listed and standard OTC weather derivative contracts

### **SWS***Connect* Incorporates:

#### Fully downscaled-probabilistic forecasts







World wide weather data and .. Speedwell Recalibrated Data Sets



#### SWSConnect Premium+





## **SWSConnect Premium+ Results Display**







## **SWSConnect Premium+ Additional Tools**









Speedwell Weather Limited

Mardall House 9-11, Vaughan Road, Harpenden, Hertfordshire, AL5 4HU.

## Speedwell Weather System, SWS

For more information on the full, client-installed enterprise version, SWS please contact us.

- SWS Enterprise is a full client-server application offering portfolio risk management and back office tools including regulatory reporting and with full user permissioning.
- SWS is an open system supporting multiple data and forecast providers.
- SWS database and components can be called from other systems
- SWS can also be remotely hosted by us for our users.



### **About Speedwell Weather Limited**

Speedwell Weather provides quality weather data, weather fo