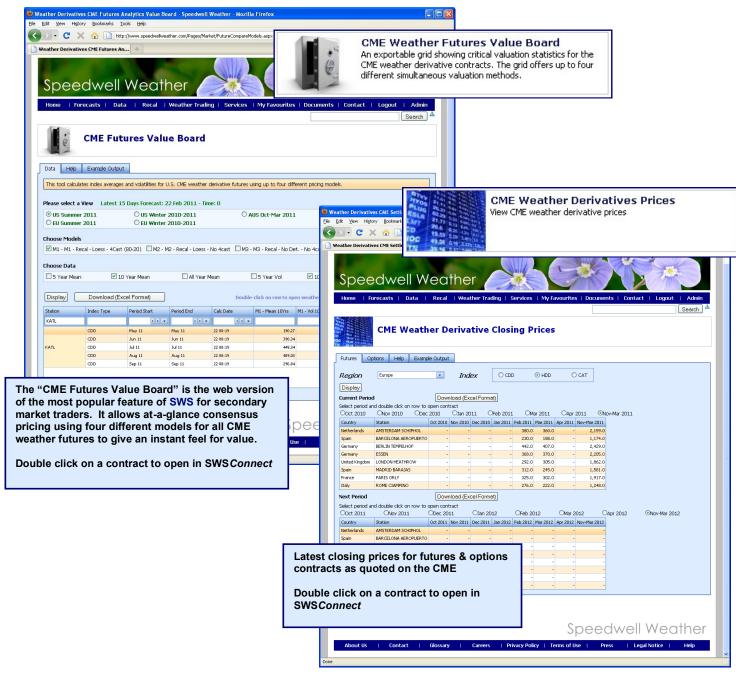

## **SWSConnect Premium+ Additional Tools**

Speedwell Weather Limited

Mardall House 9-11, Vaughan Road, Harpenden, Hertfordshire, AL5 4HU.